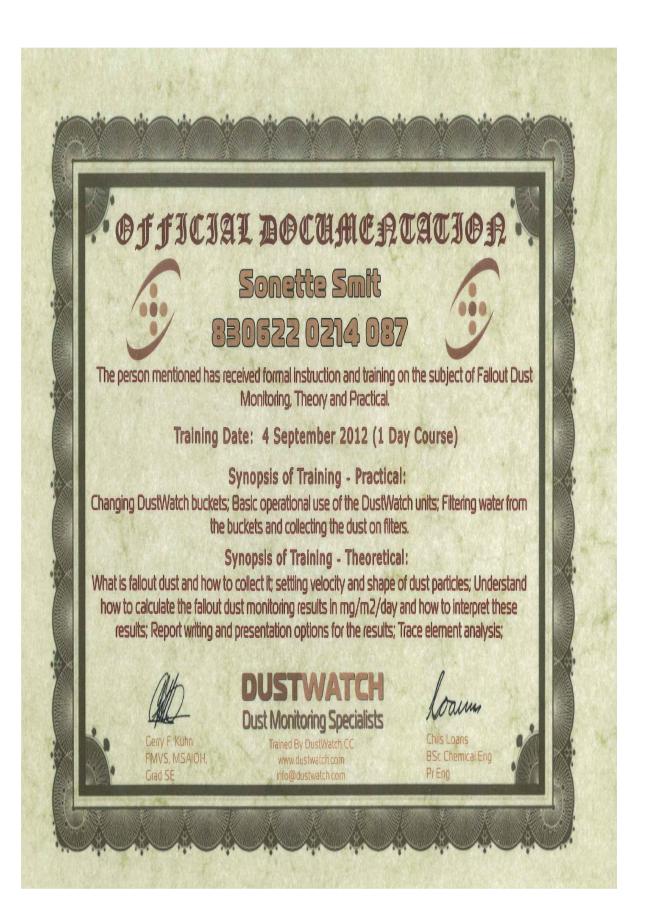

# FALLOUT DUST MONITORING:

| DUST MONITORING       |                                                          |                            |  |
|-----------------------|----------------------------------------------------------|----------------------------|--|
| Eastern Cape Province | Dust monitoring for Dukathole Brickworks –<br>Queenstown | Dukathole Brick Works      |  |
| Western Cape Province | Dust monitoring at Kersfontein Sand Mine                 | Malmesbury Sands (Pty) Ltd |  |